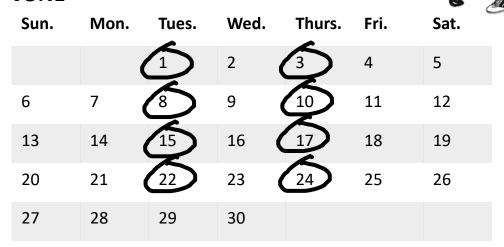

# Summer Open Mat Dates & Times: ALL age groups welcome!

### **JULY**

| Sun. | Mon. | Tues. | Wed. | Thurs. | Fri. | Sat. |
|------|------|-------|------|--------|------|------|
|      |      |       |      | 1      | 2    | 3    |
| 4    | 5    | 6     | 7    | 8      | 9    | 10   |
| 11   | 12   | 13    | 14   | 15     | 16   | 17   |
| 18   | 19   | 20    | 21   | 22     | 23   | 24   |
| 25   | 26   | 27    | 28   | 29     | 30   | 31   |

### 5:30 -7:00 PM

- Will consist of 1 hour of wrestling and 30 minutes of weight room work
- Great opportunity for foundational work for beginner wrestlers, or polish skills for wrestlers with more experience
- Also great opportunity to get some conditioning
- Your child will need to come dressed in proper work out attire, bring their own water bottle & wear athletic or wrestling shoes.
- Wrestling is a physical sport. Although we will take every precaution to keep every wrestler safe, there is always the possibility of physical injury. If your child is under the age of 18, please sign & date this form giving consent for your child to participate in wrestling activities.